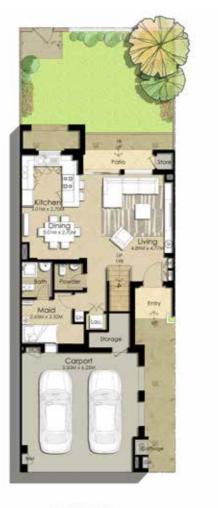

#### MID UNIT/3BEDROOM TYPE 1

| AREA                | MIN (SQ.FT.) | MAX (SQ.FT.) |
|---------------------|--------------|--------------|
| TOTAL BUILT-UP AREA | 2,216.72     | 2,240.62     |

GROUND FLOOR

#### Disclaimer

All room dimensions are in metric and measured to structural elements and exclude wall finishes and construction tolerances.
All materials, dimensions, drawings features and amenities are approximate at the time of printing.
Actual area may vary from stated area. Drawings not to scale E&EO. The developer reserves the right to make revisions to the floor plans and any features, materials, dimensions, drawings and amenities mentioned in this brochure without notice.
Unit floor plan might be mirrored according to its location in the building layout