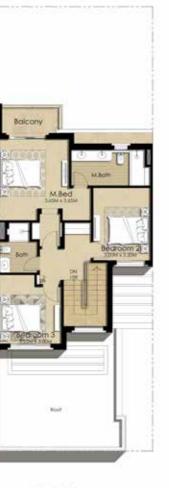

#### MID UNIT/3BEDROOM TYPE 1

| AREA                | MIN (SQ.FT.) | MAX (SQ.FT.) |
|---------------------|--------------|--------------|
| TOTAL BUILT-UP AREA | 2,216.72     | 2,240.62     |

GROUND FLOOR

#### Disclaimer

All room dimensions are in metric and measured to structural elements and exclude wall finishes and construction tolerances.
All materials, dimensions, drawings features and amenities are approximate at the time of printing.
Actual area may vary from stated area. Drawings not to scale E&EO. The developer reserves the right to make revisions to the floor plans and any features, materials, dimensions, drawings and amenities mentioned in this brochure without notice.
Unit floor plan might be mirrored according to its location in the building layout