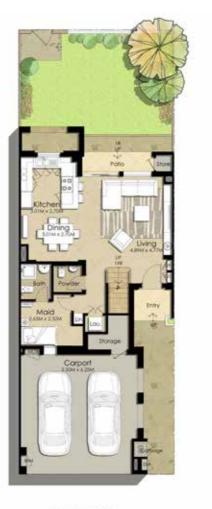

#### MID UNIT/3BEDROOM TYPE 1

| AREA                | MIN (SQ.FT.) | MAX (SQ.FT.) |
|---------------------|--------------|--------------|
| TOTAL BUILT-UP AREA | 2,216.72     | 2,240.62     |

GROUND FLOOR

#### Disclaimer

All room dimensions are in metric and measured to structural elements and exclude wall finishes and construction tolerances.
All materials, dimensions, drawings features and amenities are approximate at the time of printing.
Actual area may vary from stated area. Drawings not to scale E&EO. The developer reserves the right to make revisions to the floor plans and any features, materials, dimensions, drawings and amenities mentioned in this brochure without notice.
Unit floor plan might be mirrored according to its location in the building layout