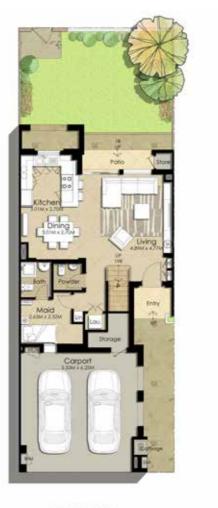

#### MID UNIT/3BEDROOM TYPE 1

| AREA                | MIN (SQ.FT.) | MAX (SQ.FT.) |
|---------------------|--------------|--------------|
| TOTAL BUILT-UP AREA | 2,216.72     | 2,240.62     |

GROUND FLOOR

#### Disclaimer

All room dimensions are in metric and measured to structural elements and exclude wall finishes and construction tolerances.
All materials, dimensions, drawings features and amenities are approximate at the time of printing.
Actual area may vary from stated area. Drawings not to scale E&EO. The developer reserves the right to make revisions to the floor plans and any features, materials, dimensions, drawings and amenities mentioned in this brochure without notice.
Unit floor plan might be mirrored according to its location in the building layout