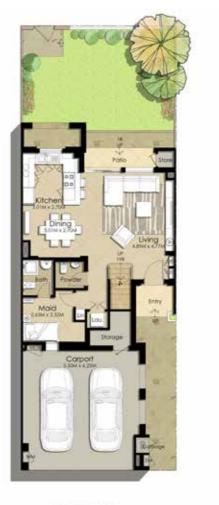

#### MID UNIT/3BEDROOM TYPE 1

| AREA                | MIN (SQ.FT.) | MAX (SQ.FT.) |
|---------------------|--------------|--------------|
| TOTAL BUILT-UP AREA | 2,216.72     | 2,240.62     |

GROUND FLOOR

#### Disclaimer

All room dimensions are in metric and measured to structural elements and exclude wall finishes and construction tolerances.
All materials, dimensions, drawings features and amenities are approximate at the time of printing.
Actual area may vary from stated area. Drawings not to scale E&EO. The developer reserves the right to make revisions to the floor plans and any features, materials, dimensions, drawings and amenities mentioned in this brochure without notice.
Unit floor plan might be mirrored according to its location in the building layout